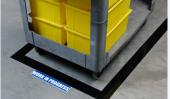

### **Area marking** A solution for all traffic levels

Economy Tape (B-726)

With lower adhesion and durability this economical tape is recommended for short term applications and is available in various colours.

#### Slide-in signs for use on warning post

Good Tape GuideStripe (B-3) This durable, flexible floor tape is designed for temporary

reapply often.

Better Tape ToughStripe (B-514)

This highly-customisable tape is designed for longer application periods and is ideal for areas with heavy foot traffic and light industrial traffic on various surface types.

**Best Tape** ToughStripe Max (B-543)

With superior adhesion and durability, this floor tape is designed for the most difficult applications with heavy foot traffic and industrial vehicle traffic.

Floor marking ideal for clearly communicating social distancing rules in a wide range of industrial and commercial spaces.