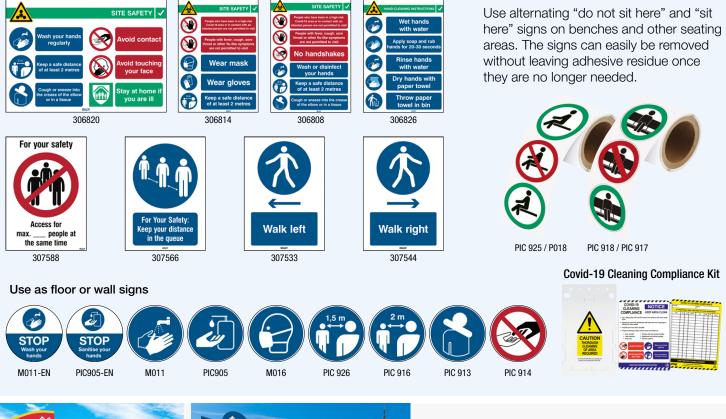

## **Safety signs**

Identify and warn visitors and staff of potential hazards with our hazard warning signs.

Clearly inform citizens and visitors about COVID-19 safety measures on large and reliable outdoor boards that can resist sunlight, heat and abrasion.

Our **ToughBoard** is compliant with European and international standards.

**Need a reliable, custom sign to clearly communicate specific COVID-19 countermeasures? Contact us!** From sign material to size, shape and pictogram: all can be customised

#### On-site printable

With the Brady Workstation app environment and a safety printer from Brady, (ISO 7010) Safety Signs can be printed at your facility. Brady Workstation enables you to design safety signs with custom warning messages, or combinations of official ISO 7010 pictograms. With a Brady printer and a few durable label material consumables, you can print any ISO sign or Brady Workstation design to immediately respond to any need in your facilities.