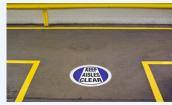

**Best Tape** ToughStripe Max (B-543)

With superior adhesion and durability, this floor tape is designed for the most difficult applications with heavy foot traffic and industrial vehicle traffic.

Floor marking ideal for clearly communicating social distancing rules in a wide range of industrial and commercial spaces.