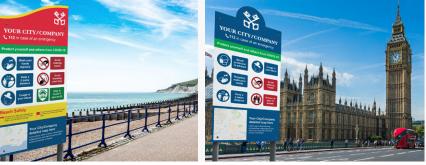

## **Safety signs**

Identify and warn visitors and staff of potential hazards with our hazard warning signs.

Clearly inform citizens and visitors about COVID-19 safety measures on large and reliable outdoor boards that can resist sunlight, heat and abrasion.

Our **ToughBoard** is compliant with European and international standards.

**Need a reliable, custom sign to clearly communicate specific COVID-19 countermeasures? Contact us!** From sign material to size, shape and pictogram: all can be customised