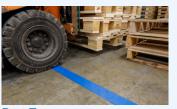

### **Area marking** A solution for all traffic levels

Economy Tape (B-726)

With lower adhesion and durability this economical tape is recommended for short term applications and is available in various colours.

#### Slide-in signs for use on warning post

Good Tape GuideStripe (B-3) This durable, flexible floor tape is designed for temporary

reapply often.

Better Tape ToughStripe (B-514)

This highly-customisable tape is designed for longer application periods and is ideal for areas with heavy foot traffic and light industrial traffic on various surface types.

**Best Tape** ToughStripe Max (B-543)

With superior adhesion and durability, this floor tape is designed for the most difficult applications with heavy foot traffic and industrial vehicle traffic.

Floor marking ideal for clearly communicating social distancing rules in a wide range of industrial and commercial spaces.