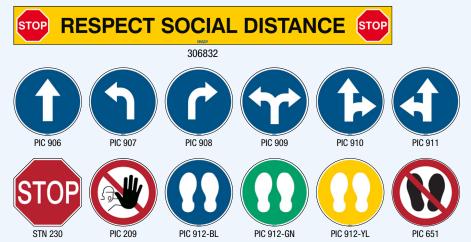

## **Safety signs**

Identify and warn visitors and staff of potential hazards with our hazard warning signs.

Clearly inform citizens and visitors about COVID-19 safety measures on large and reliable outdoor boards that can resist sunlight, heat and abrasion.

Our **ToughBoard** is compliant with European and international standards.

**Need a reliable, custom sign to clearly communicate specific COVID-19 countermeasures? Contact us!** From sign material to size, shape and pictogram: all can be customised

#### On-site printable

With the Brady Workstation app environment and a safety printer from Brady, (ISO 7010) Safety Signs can be printed at your facility. Brady Workstation enables you to design safety signs with custom warning messages, or combinations of official ISO 7010 pictograms. With a Brady printer and a few durable label material consumables, you can print any ISO sign or Brady Workstation design to immediately respond to any need in your facilities.