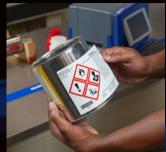

# **GHS/CLP** labels

Compliant chemical packaging

- comply with dangerous substances labelling
- printable at your premises

Enter chemical name or CASnumber in our app to print a compliant label!