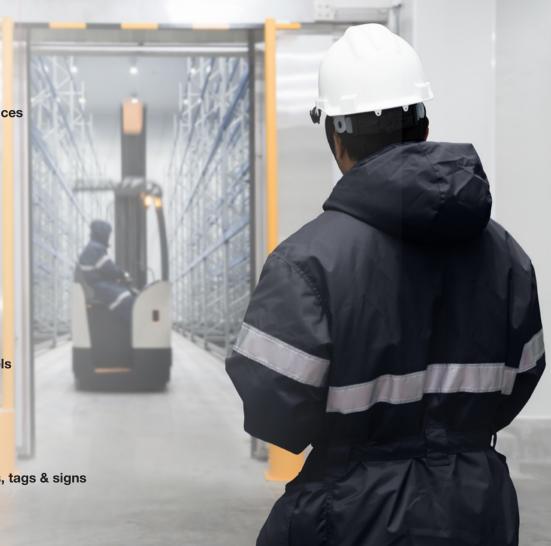

#### Lockout/Tagout Safer machine interventions

- easily neutralise machine energy
- increase maintenance safety
- prevent accidents, save time and cost

Easily manage, update and communicate procedures with LINK360!