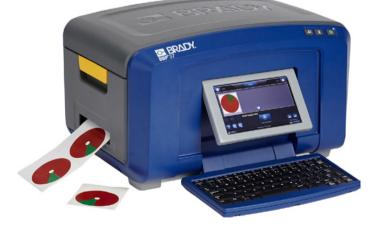

## Design your own labels, tags & signs

Select the apps you need

- design any label with Brady Workstation
- automate label data
- add logos, barcodes, symbols & serial numbers

Get a 30-day free trial!

## Print your own labels, tags & signs

Increase labelling flexibility

- easy to use
- batch print, serialise, barcode
- auto-recognise label materials

Get a free demo at your premises!

Belgium & Luxembourg +32 (0) 52 45 78 11 benelux@bradycorp.com