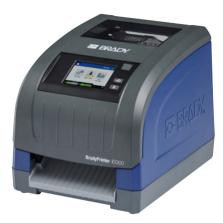

## Print your own labels, tags & signs

Increase labelling flexibility

- easy to use
- batch print, serialise, barcode
- auto-recognise label materials

Get a free demo at your premises!

Belgium & Luxembourg +32 (0) 52 45 78 11 benelux@bradycorp.com