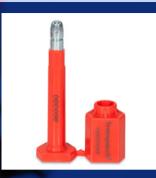

# Truck seals

Visualise unauthorised access

- discourage unauthorised access
- get a clear visual indication of unauthorised access
- needs wire/bolt cutters to remove from trucks or cargo