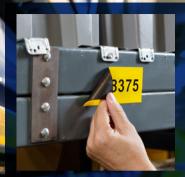

#### Bin traceability labels Scan & print

- scan shelf to print a label copy
- easily trace bin components
- efficient bin component picking