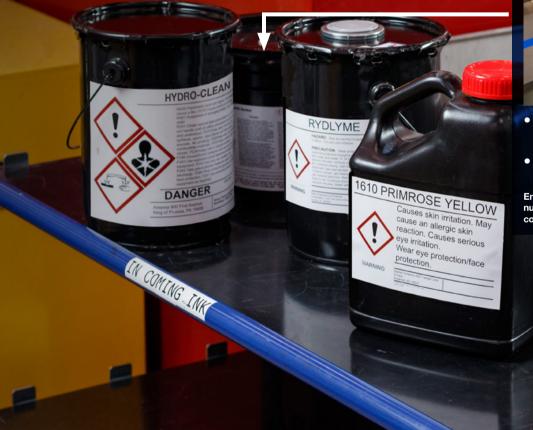

# **GHS/CLP** labels

Compliant chemical packaging

- comply with dangerous substances labelling
- printable at your premises

Enter chemical name or CASnumber in our app to print a compliant label!