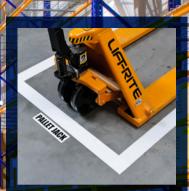

#### Floor marking Increase facility efficiency

7

- easily separate human & motorised traffic
- create storage, caution and keep clear areas
- visually organise facility operations

Easily draw a straight line to increase efficiency!